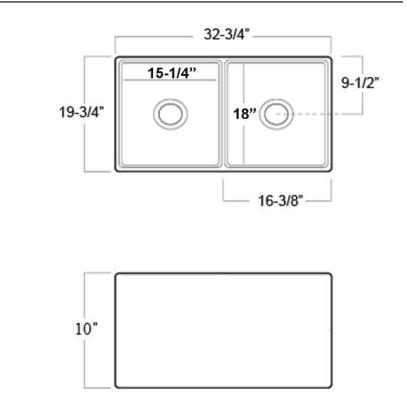

## Interior Bowl Dimensions:

Basin Interior: 15-<sup>1</sup>/<sub>4</sub>" W x 18" D Basin Depth: 9-1/8"

Dimensions of fixture are nominal and may vary within the range of tolerances established by ANSI Standard A112.19.2. Dimensions and specifications subject to change without notice.